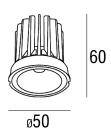

## **IN**LITE

HERO ECO 9W 40D 27K CRI > 90

LL-010-27-40

2700°K / Ra90

CHROMACITY TOLERANCE (MacAdam Step): <3

EMISSION: 40° / Symmetric Round

REMOTE CONTROL GEAR

IP20

POWER: 9W

CURRENT: 500mA

DELIVERED LUMENS: 924lm

SERVICE MAINTENANCE: L90 >61,000 HRS

The latest generation Hero ECO has been engineered to achieve the highest performance possible, with improved light quality CRI>90, while still meeting the requirements for budget conscious projects. With a delivered light output of up to 1010 lumens from only 9 watts lamp power (11w including driver), the Hero ECO delivers outstanding performance and value. Hero ECO downlights are rated IC-4. The IC-4 rating means that when installed in the ceiling Hero ECO downlights can be abutted and or directly covered by a maximum of 240mm of insulation safely.