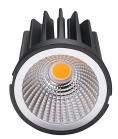

## **IN**LITE

HERO ECO 9W 40D 27K CRI > 90

LL-010-27-40

2700°K / Ra90

CHROMACITY TOLERANCE (MacAdam Step): <3

EMISSION: 40° / Symmetric Round

REMOTE CONTROL GEAR

IP20

POWER: 9W

CURRENT: 500mA

DELIVERED LUMENS: 924lm

SERVICE MAINTENANCE: L90 >61,000 HRS

The latest generation Hero ECO has been engineered to achieve the highest performance possible, with improved light quality CRI>90, while still meeting the requirements for budget conscious projects. With a delivered light output of up to 1010 lumens from only 9 watts lamp power (11w including driver), the Hero ECO delivers outstanding performance and value. Hero ECO downlights are rated IC-4. The IC-4 rating means that when installed in the ceiling Hero ECO downlights can be abutted and or directly covered by a maximum of 240mm of insulation safely.